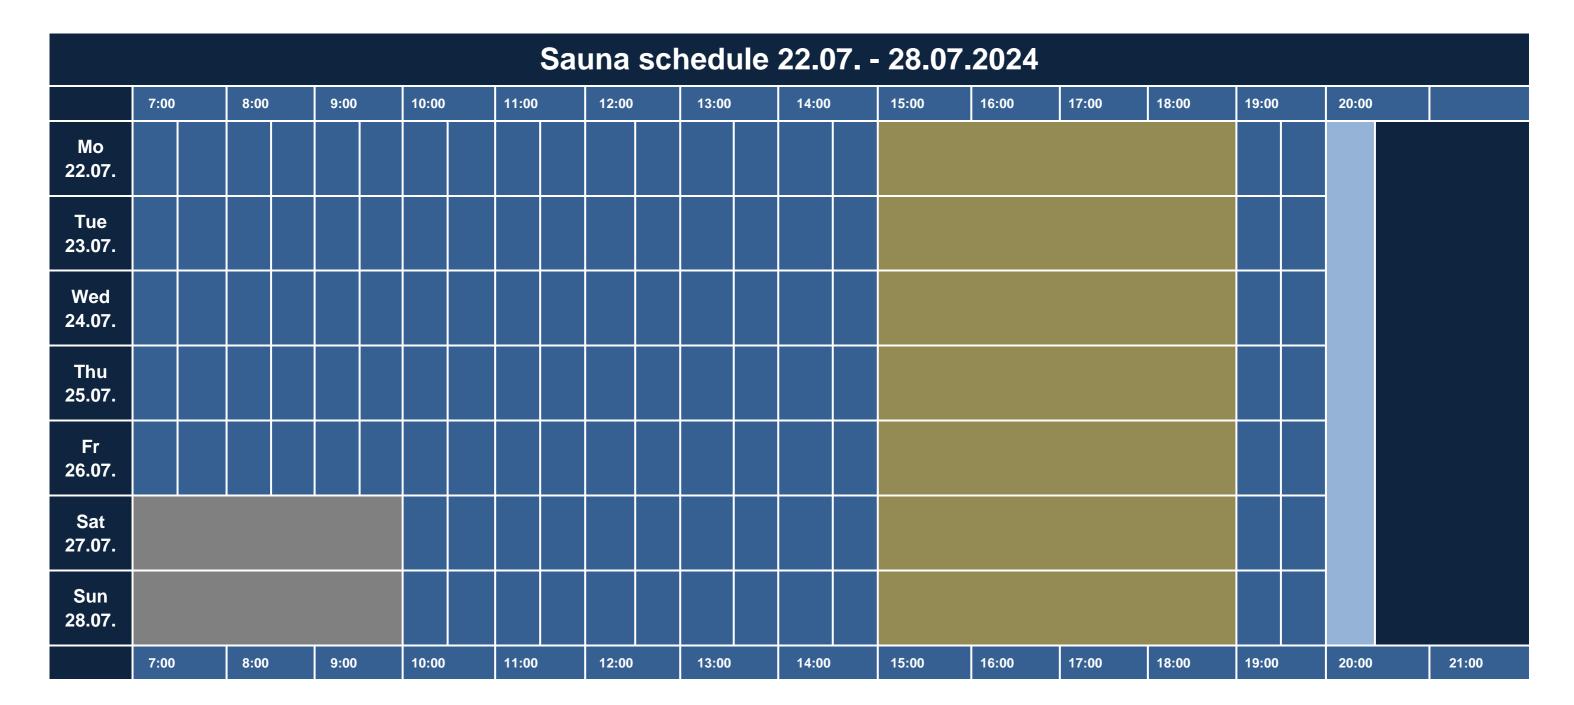

## Legenda:

|  | During times indicated as this, the sauna is <b>open</b> to the public                |
|--|---------------------------------------------------------------------------------------|
|  | During times indicated as this, the sauna is <b>closed</b>                            |
|  | At times indicated as this, please <b>leave</b> the premises of the swimming facility |
|  | At times indicated as this, the swimming facility is <b>closed</b> .                  |

## Please notes:

Visitors are free to ENTER the swimming pool premises one hour before the end of the opening hours at the latest.

Visitors are required to **LEAVE** the sauna area **15 minutes before the end of the opening hours at the latest** and leave the swimming facility premises by the end of the opening hours.