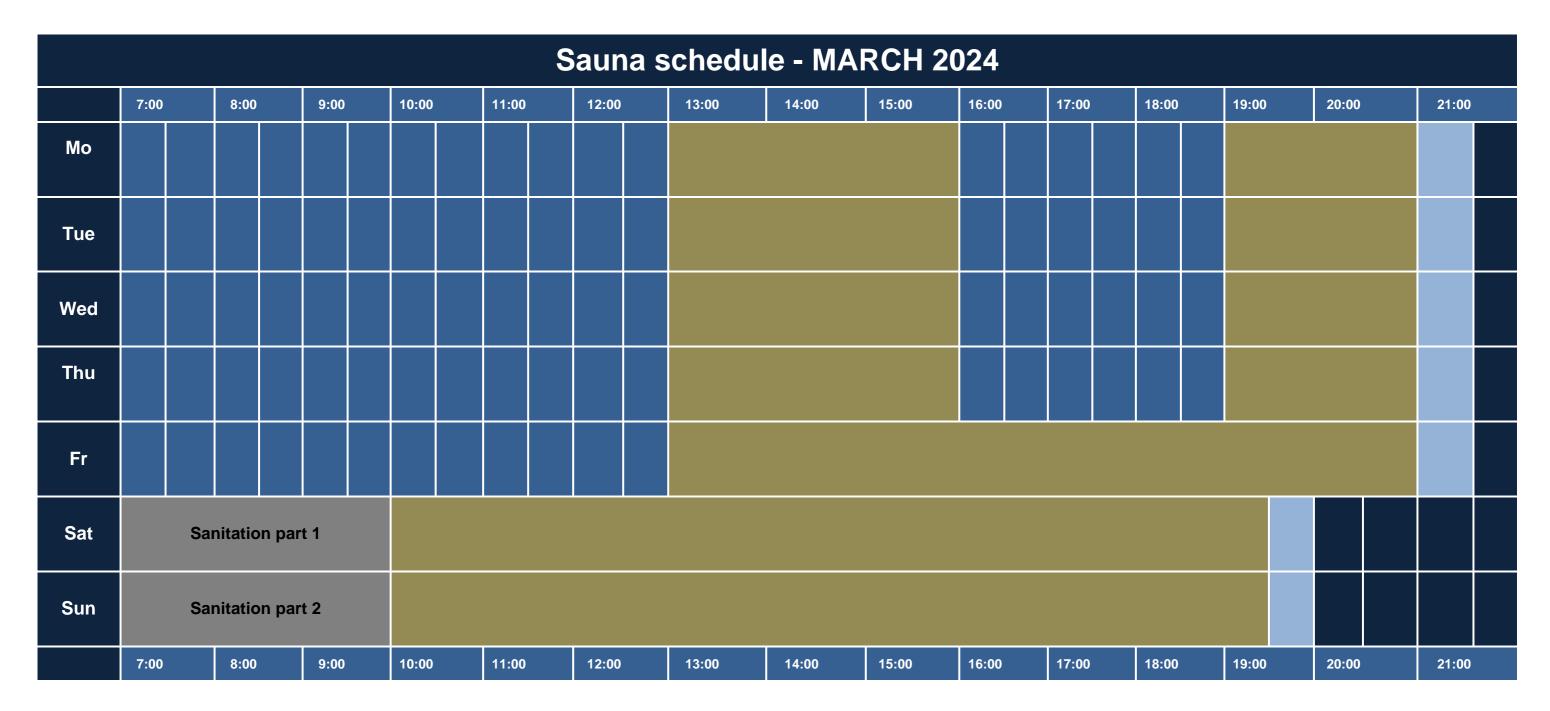

## Legenda:

During times indicated as this, the sauna is **open** to the public
During times indicated as this, the sauna is **closed**At times indicated as this, please **leave** the premises of the swimming facility
At times indicated as this, the swimming facility is **closed**.

## Please notes:

Visitors are free to ENTER the swimming pool premises one hour before the end of the opening hours at the latest.

Visitors are required to **LEAVE** the sauna area **15 minutes before the end of the opening hours at the latest** and leave the swimming facility premises by the end of the opening hours.