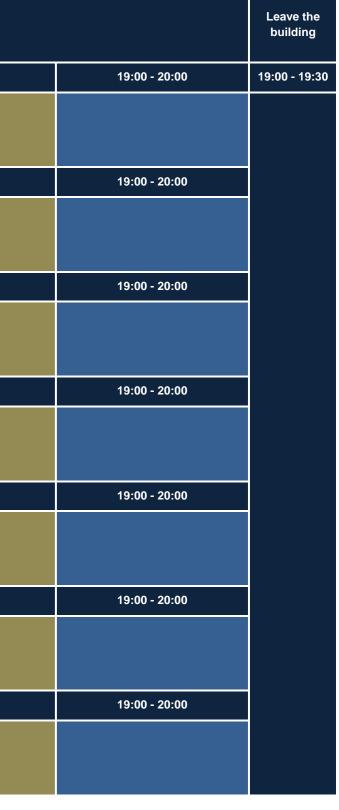

| Days of the<br>week | Sauna schedule<br>14.07 20.07.2025                                                                                                                                                                                                |                        |
|---------------------|-----------------------------------------------------------------------------------------------------------------------------------------------------------------------------------------------------------------------------------|------------------------|
| Monday              | 7:00 - 15:00                                                                                                                                                                                                                      | 15:00 - 19:00          |
|                     |                                                                                                                                                                                                                                   | SAUNA                  |
| Tuesday             | 7:00 - 15:00                                                                                                                                                                                                                      | 15:00 - 19:00          |
|                     |                                                                                                                                                                                                                                   | SAUNA                  |
| Wednesday           | 7:00 - 15:00                                                                                                                                                                                                                      | 15:00 - 19:00          |
|                     |                                                                                                                                                                                                                                   | SAUNA                  |
| Thursday            | 7:00 - 15:00                                                                                                                                                                                                                      | 15:00 - 19:00          |
|                     |                                                                                                                                                                                                                                   | SAUNA                  |
|                     | 7:00 - 15:00                                                                                                                                                                                                                      | 15:00 - 19:00          |
| Friday              |                                                                                                                                                                                                                                   | SAUNA                  |
| ay                  | 7:00 - 15:00                                                                                                                                                                                                                      | 15:00 - 19:00          |
| Saturday            |                                                                                                                                                                                                                                   | SAUNA                  |
| Sunday              | 7:00 - 15:00                                                                                                                                                                                                                      | 15:00 - 19:00          |
|                     |                                                                                                                                                                                                                                   | SAUNA                  |
| Legend:             |                                                                                                                                                                                                                                   |                        |
| Please note:        | During times indicated as this, the sauna is <b>OPEN</b> to the public.<br>During times indicated as this, the sauna is <b>CLOSED</b> .<br>At times indicated as this, please <b>LEAVE</b> the premises of the swimming facility. | More information : www |
|                     |                                                                                                                                                                                                                                   |                        |

Visitors are free to ENTER the swimming pool premises one hour before the end of the opening hours at the latest.

Visitors are required to LEAVE the sauna area 15 minutes before the end of the opening hours at the latest and leave the swimming facility premises by the end of the opening hours.