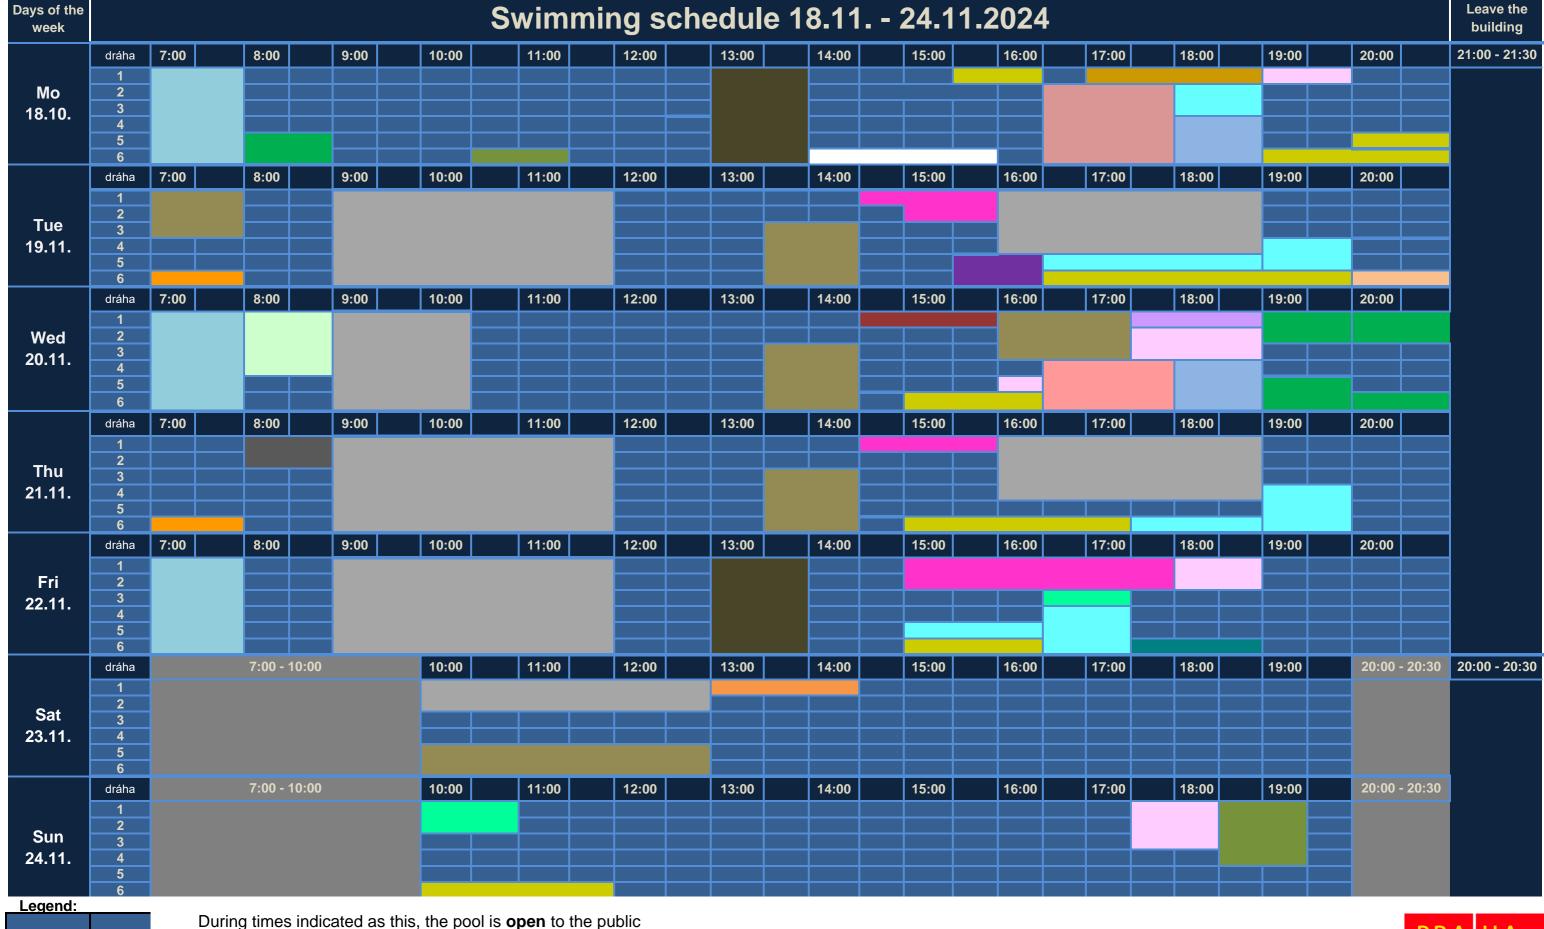

COLOURS

During times indicated as this, the pool is **open** to the public At times indicated as this, please **leave** the premises of the swimming facility During times indicated as this, the entire pool or the indicated lanes **are closed** During times indicated as this, the indicated lanes **are closed** 

## Please note:

Visitors are free to **ENTER** the swimming pool premises **one hour before the end of the opening hours at the latest**.

Subtenants are required to LEAVE the swimming pool immediately after the end of the sublease and no later than 15 min. leave the premises of the swimming area.

Visitors are required to LEAVE the swimming pool 15 minutes before the end of the opening hours at the latest and leave the swimming facility premises by the end of the opening hours.